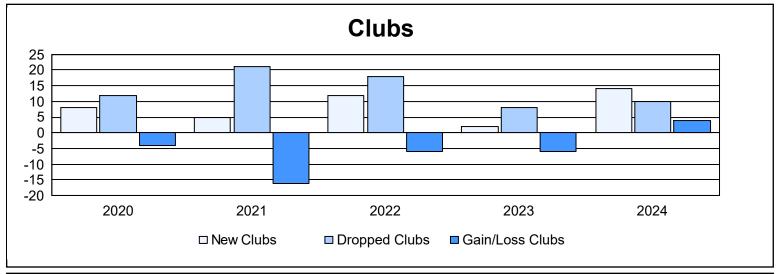

| Year      | New<br>Clubs | Dropped<br>Clubs | Gain/<br>Loss<br>Clubs | New<br>Members | Charter<br>Members | Reinstate<br>Members | Transfer<br>Members | Total<br>Member<br>Added | Total<br>Members<br>Dropped | Gain/<br>Loss<br>Members |
|-----------|--------------|------------------|------------------------|----------------|--------------------|----------------------|---------------------|--------------------------|-----------------------------|--------------------------|
| 2019-2020 | 8            | 12               | -4                     | 557            | 280                | 57                   | 32                  | 926                      | 994                         | -68                      |
| 2020-2021 | 5            | 21               | -16                    | 488            | 183                | 87                   | 47                  | 805                      | 1,264                       | -459                     |
| 2021-2022 | 12           | 18               | -6                     | 842            | 364                | 40                   | 91                  | 1,337                    | 1,101                       | 236                      |
| 2022-2023 | 2            | 8                | -6                     | 485            | 103                | 41                   | 50                  | 679                      | 952                         | -273                     |
| 2023-2024 | 14           | 10               | 4                      | 732            | 373                | 23                   | 66                  | 1,194                    | 887                         | 307                      |
| Average   | 8            | 14               | -6                     | 621            | 261                | 50                   | 57                  | 988                      | 1,040                       | -51                      |